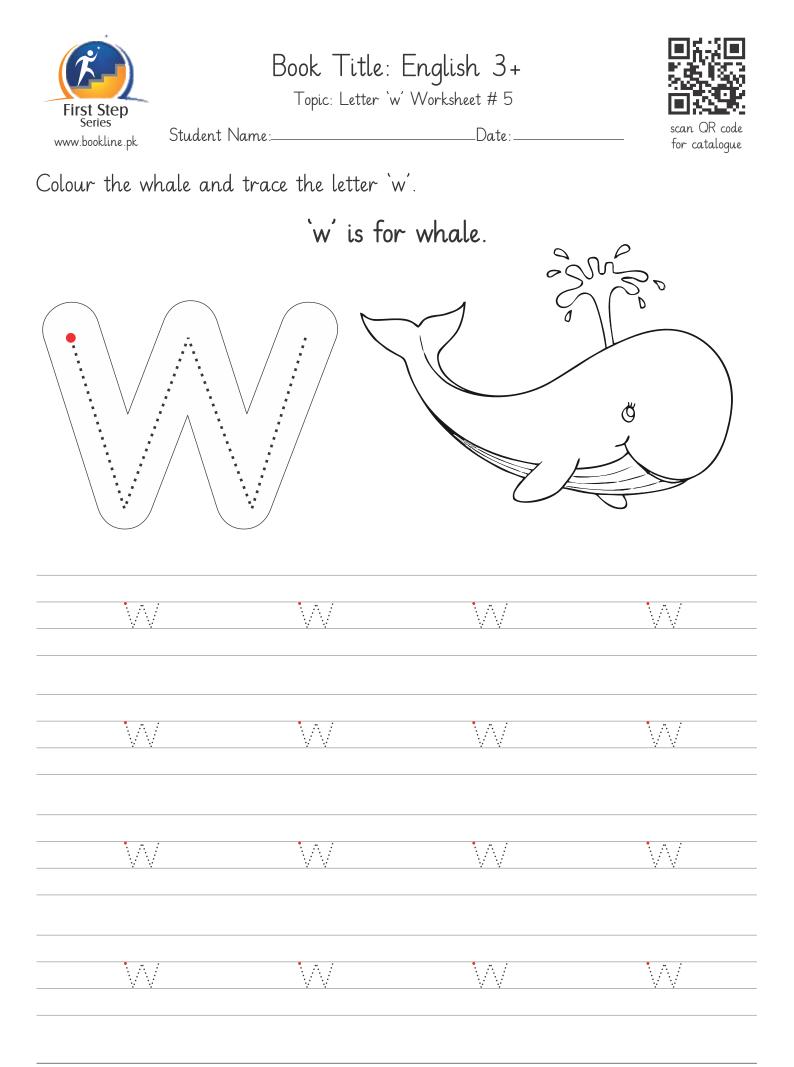

Topic: Letter 'w' Worksheet # 2

for catalogue

www.bookline.pk

Student Name:\_

Date:-

Colour the watermelon and paste the seeds with black paper. 'w' is for watermelon.

Topic: Letter 'w' Worksheet #3

\_Date:\_